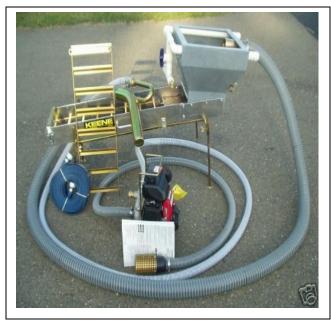

## \$500.00 REWARD: For arrest and recovery.

**EQUIPMENT STOLEN**, break-in and theft, from locked container. Libby Creek area sometime between 4-11-10 and 4-14-10. Used 2.5" Keene Highbanker/Dredge Combo includes all items as shown above except with home-made dry land dredge nozzle(similar to HydroForce shown above) painted beige color and 2 rolls (50'&25') of blue flat lay hose with fittings. Honda GXH50 Engine/Pump Serial Number: GCAL1589469. All the above was assembled onto two aluminum pack frames, one with a blue pack and one with an orange pack. Two wetsuits, a green gold pan and classifier. If you know or learn anything about this theft contact Officer Dave Hall with the Lincoln County Sheriff's Office at 406-293-4112.